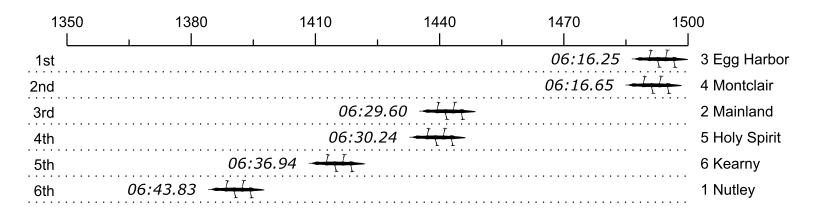

## Race 23: 02:15 PM Womens HS Ltwt 4+ Final

| Place | Lane | Organization             | Net Time | %    | Delta    | Split       | Pts |
|-------|------|--------------------------|----------|------|----------|-------------|-----|
| 1st   | 3    | Egg Harbor (L. Winkler)  | 06:16.25 |      |          |             |     |
| 2nd   | 4    | Montclair (I. Gladstone) | 06:16.65 | 0.1% | 00:00.40 | 00:00:00.40 |     |
| 3rd   | 2    | Mainland (M. SIGLIN)     | 06:29.60 | 3.5% | 00:12.95 | 00:00:13.35 |     |
| 4th   | 5    | Holy Spirit (P. Ballard) | 06:30.24 | 3.7% | 00:00.64 | 00:00:13.99 |     |
| 5th   | 6    | Kearny (S. Faleiro)      | 06:36.94 | 5.5% | 00:06.70 | 00:00:20.69 |     |
| 6th   | 1    | Nutley (K. Kane)         | 06:43.83 | 7.3% | 00:06.89 | 00:00:27.58 |     |