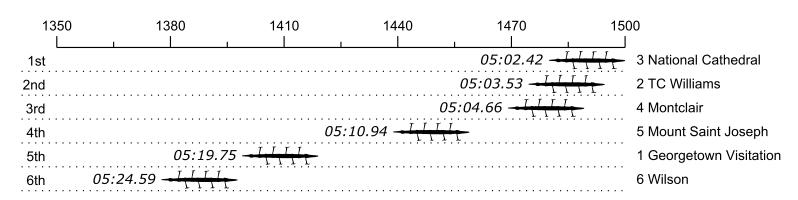

## Race 22S2: 10:05 AM Girls Second Eight Semi-Final 2

| Place | Lane | Organization                          | Net Time | %    | Delta    | Split       | Pts |
|-------|------|---------------------------------------|----------|------|----------|-------------|-----|
| 1st   | 3    | National Cathedral (S. Bredenkamp)    | 05:02.42 |      |          |             | _   |
| 2nd   | 2    | TC Williams (A. Motsinger)            | 05:03.53 | 0.4% | 00:01.11 | 00:00:01.11 |     |
| 3rd   | 4    | Montclair (W. McClenahan)             | 05:04.66 | 0.7% | 00:01.13 | 00:00:02.24 |     |
| 4th   | 5    | Mount Saint Joseph (S. ALTOMARE)      | 05:10.94 | 2.8% | 00:06.28 | 00:00:08.52 |     |
| 5th   | 1    | Georgetown Visitation (I. Sobolewski) | 05:19.75 | 5.7% | 00:08.81 | 00:00:17.33 |     |
| 6th   | 6    | Wilson (E. Smyth)                     | 05:24.59 | 7.3% | 00:04.84 | 00:00:22.17 |     |