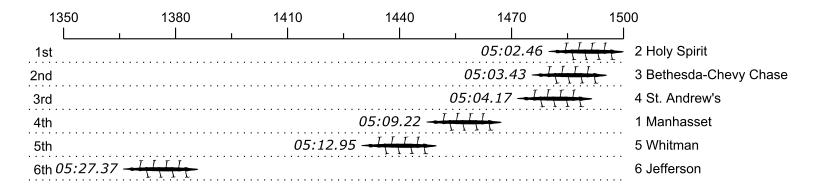

## Race 22S1: 10:00 AM Girls Second Eight Semi-Final 1

| Place | Lane | Organization                  | Net Time | %    | Delta    | Split       | Pts |
|-------|------|-------------------------------|----------|------|----------|-------------|-----|
| 1st   | 2    | Holy Spirit (C. TUOHY)        | 05:02.46 |      |          |             | _   |
| 2nd   | 3    | Bethesda-Chevy Chase (M. May) | 05:03.43 | 0.3% | 00:00.97 | 00:00:00.97 |     |
| 3rd   | 4    | St. Andrew's (A. Hummel)      | 05:04.17 | 0.6% | 00:00.74 | 00:00:01.71 |     |
| 4th   | 1    | Manhasset (A. Crewe)          | 05:09.22 | 2.2% | 00:05.05 | 00:00:06.76 |     |
| 5th   | 5    | Whitman (C. Hall)             | 05:12.95 | 3.5% | 00:03.73 | 00:00:10.49 |     |
| 6th   | 6    | Jefferson (E. Cuddy)          | 05:27.37 | 8.2% | 00:14.42 | 00:00:24.91 |     |