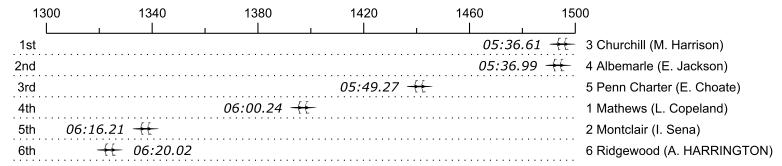

## Race 19S2: 09:15 AM Girls Senior Double Semi-Final 2

| Place | Lane | Organization              | Net Time | %     | Delta    | Split       | Pts |
|-------|------|---------------------------|----------|-------|----------|-------------|-----|
| 1st   | 3    | Churchill (M. Harrison)   | 05:36.61 |       |          |             |     |
| 2nd   | 4    | Albemarle (E. Jackson)    | 05:36.99 | 0.1%  | 00:00.38 | 00:00:00.38 |     |
| 3rd   | 5    | Penn Charter (E. Choate)  | 05:49.27 | 3.8%  | 00:12.28 | 00:00:12.66 |     |
| 4th   | 1    | Mathews (L. Copeland)     | 06:00.24 | 7.0%  | 00:10.97 | 00:00:23.63 |     |
| 5th   | 2    | Montclair (I. Sena)       | 06:16.21 | 11.8% | 00:15.97 | 00:00:39.60 |     |
| 6th   | 6    | Ridgewood (A. HARRINGTON) | 06:20.02 | 12.9% | 00:03.81 | 00:00:43.41 |     |
|       |      |                           |          |       |          |             |     |