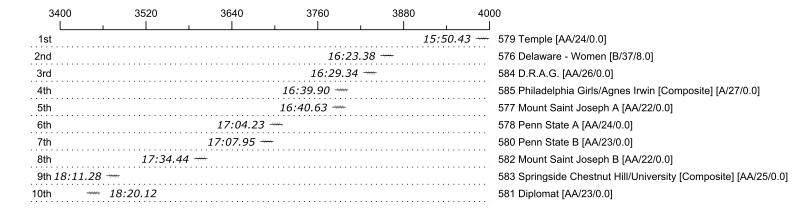

## Race 15B: 04:30 PM Womens Alumni Eights Final

| Place | Bow | Organization                                               | Net Time | %     | Delta    | Raw      | Handicap Penalty | Start       | Finish      |
|-------|-----|------------------------------------------------------------|----------|-------|----------|----------|------------------|-------------|-------------|
| 1st   | 579 | Temple (A. Boc)                                            | 15:50.43 |       |          | 15:50.43 |                  | 16:31:28.53 | 16:47:18.96 |
| 2nd   | 576 | Delaware - Women (C. Forrester)                            | 16:23.38 | 3.5%  | 00:32.95 | 16:31.38 | 00:08.00         | 16:30:24.24 | 16:46:55.62 |
| 3rd   | 584 | D.R.A.G. (J. Jackson)                                      | 16:29.34 | 4.1%  | 00:05.96 | 16:29.34 |                  | 16:33:17.56 | 16:49:46.90 |
| 4th   | 585 | Philadelphia Girls/Agnes Irwin [Composite] (N. Jones)      | 16:39.90 | 5.2%  | 00:10.56 | 16:39.90 |                  | 16:33:32.05 | 16:50:11.95 |
| 5th   | 577 | Mount Saint Joseph A (E. Brown)                            | 16:40.63 | 5.3%  | 00:00.73 | 16:40.63 |                  | 16:30:53.98 | 16:47:34.61 |
| 6th   | 578 | Penn State A (A. Shutt)                                    | 17:04.23 | 7.8%  | 00:23.60 | 17:04.23 |                  | 16:31:14.78 | 16:48:19.01 |
| 7th   | 580 | Penn State B (A. Salamack)                                 | 17:07.95 | 8.2%  | 00:03.72 | 17:07.95 |                  | 16:31:52.99 | 16:49:00.94 |
| 8th   | 582 | Mount Saint Joseph B (K. Scher)                            | 17:34.44 | 10.9% | 00:26.49 | 17:34.44 |                  | 16:32:35.15 | 16:50:09.59 |
| 9th   | 583 | Springside Chestnut Hill/University [Composite] (J. Rorer) | 18:11.28 | 14.8% | 00:36.84 | 18:11.28 |                  | 16:33:02.50 | 16:51:13.78 |
| 10th  | 581 | Diplomat (E. Cedar)                                        | 18:20.12 | 15.7% | 00:08.84 | 18:20.12 |                  | 16:32:25.28 | 16:50:45.40 |