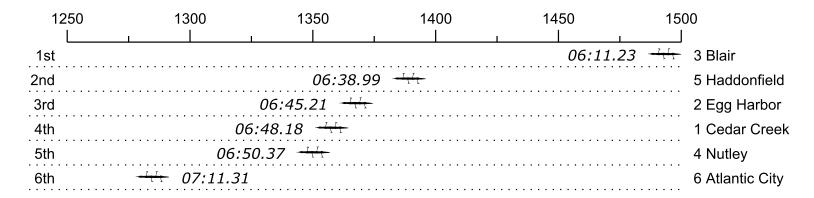

## Race 15a: 10:54 AM Womens Sr 4+ Heat 1

| Place | Lane | Organization                | Net Time | %     | Delta    | Split       | Pts |
|-------|------|-----------------------------|----------|-------|----------|-------------|-----|
| 1st   | 3    | Blair (A. Wolff)            | 06:11.23 |       |          |             |     |
| 2nd   | 5    | Haddonfield (I. Lochhead)   | 06:38.99 | 7.5%  | 00:27.76 | 00:00:27.76 |     |
| 3rd   | 2    | Egg Harbor (I. Mardigian)   | 06:45.21 | 9.2%  | 00:06.22 | 00:00:33.98 |     |
| 4th   | 1    | Cedar Creek (B. Blisard)    | 06:48.18 | 10.0% | 00:02.97 | 00:00:36.95 |     |
| 5th   | 4    | Nutley (A. Timchak)         | 06:50.37 | 10.5% | 00:02.19 | 00:00:39.14 |     |
| 6th   | 6    | Atlantic City (A. Stiteler) | 07:11.31 | 16.2% | 00:20.94 | 00:01:00.08 |     |