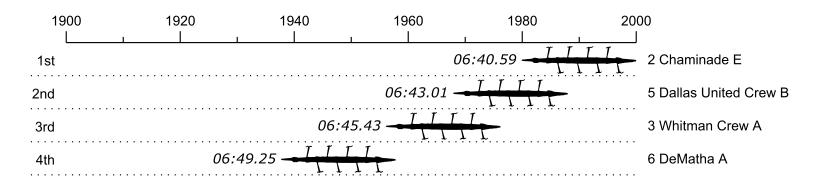

## Race 13c: 01:18 PM Mens HS JV 8+ Flight 3

| Place | Lane | Organization                    | Net Time | %    | Delta    | Split       | Pts |
|-------|------|---------------------------------|----------|------|----------|-------------|-----|
| 1st   | 2    | Chaminade E (J. Heller)         | 06:40.59 |      |          |             |     |
| 2nd   | 5    | Dallas United Crew B (A. Singh) | 06:43.01 | 0.6% | 00:02.42 | 00:00:02.42 |     |
| 3rd   | 3    | Whitman Crew A (A. Audas)       | 06:45.43 | 1.2% | 00:02.42 | 00:00:04.84 |     |
| 4th   | 6    | DeMatha A (C. Robinson)         | 06:49.25 | 2.2% | 00:03.82 | 00:00:08.66 |     |
|       | 1    | St. Peters Prep B (T. O'Brien)  | Scratch  |      |          |             |     |
|       | 4    | St. Joseph's Prep B (R. Maher)  | Scratch  |      |          |             |     |