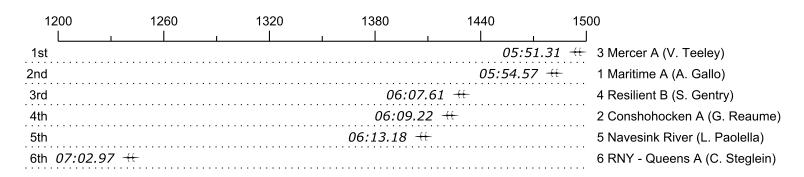

## Race 13b: 11:30 AM Girls Cadet Youth Double

| Place | Lane | Organization                 | Net Time | %     | Delta    | Split       | Pts  |
|-------|------|------------------------------|----------|-------|----------|-------------|------|
| 1st   | 3    | Mercer A (V. Teeley)         | 05:51.31 |       |          |             | 15.0 |
| 2nd   | 1    | Maritime A (A. Gallo)        | 05:54.57 | 0.9%  | 00:03.26 | 00:00:03.26 | 12.0 |
| 3rd   | 4    | Resilient B (S. Gentry)      | 06:07.61 | 4.6%  | 00:13.04 | 00:00:16.30 | 6.0  |
| 4th   | 2    | Conshohocken A (G. Reaume)   | 06:09.22 | 5.1%  | 00:01.61 | 00:00:17.91 | 3.0  |
| 5th   | 5    | Navesink River (L. Paolella) | 06:13.18 | 6.2%  | 00:03.96 | 00:00:21.87 | 1.5  |
| 6th   | 6    | RNY - Queens A (C. Steglein) | 07:02.97 | 20.4% | 00:49.79 | 00:01:11.66 | 0.8  |