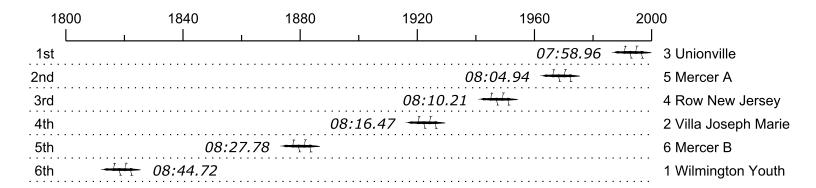

## Race 12: 11:49 AM Womens HS Varsity 4+ (Braxton Family Trophy)

| Place | Lane | Organization                   | Net Time | %    | Delta    | Split       | Pts  |
|-------|------|--------------------------------|----------|------|----------|-------------|------|
| 1st   | 3    | Unionville (K. Walton)         | 07:58.96 |      |          |             | 20.0 |
| 2nd   | 5    | Mercer A (M. Scaturo)          | 08:04.94 | 1.2% | 00:05.98 | 00:00:05.98 | 16.0 |
| 3rd   | 4    | Row New Jersey (A. Blandon)    | 08:10.21 | 2.3% | 00:05.27 | 00:00:11.25 | 8.0  |
| 4th   | 2    | Villa Joseph Marie (B. McShea) | 08:16.47 | 3.7% | 00:06.26 | 00:00:17.51 | 4.0  |
| 5th   | 6    | Mercer B (M. Lee)              | 08:27.78 | 6.0% | 00:11.31 | 00:00:28.82 | 2.0  |
| 6th   | 1    | Wilmington Youth (M. Sharp)    | 08:44.72 | 9.6% | 00:16.94 | 00:00:45.76 | 1.0  |