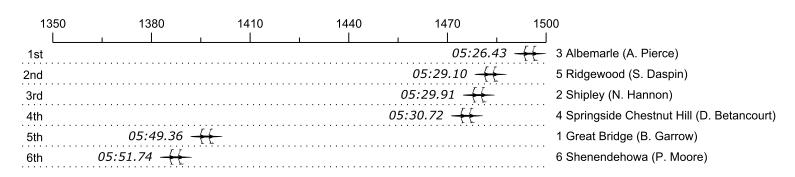

## Race 10S2: 06:26 PM Boys Ltwt Double Semi-Final 2

| Place | Lane | Organization                             | Net Time | %    | Delta    | Split       | Pts |
|-------|------|------------------------------------------|----------|------|----------|-------------|-----|
| 1st   | 3    | Albemarle (A. Pierce)                    | 05:26.43 |      |          |             |     |
| 2nd   | 5    | Ridgewood (S. Daspin)                    | 05:29.10 | 0.8% | 00:02.67 | 00:00:02.67 |     |
| 3rd   | 2    | Shipley (N. Hannon)                      | 05:29.91 | 1.1% | 00:00.81 | 00:00:03.48 |     |
| 4th   | 4    | Springside Chestnut Hill (D. Betancourt) | 05:30.72 | 1.3% | 00:00.81 | 00:00:04.29 |     |
| 5th   | 1    | Great Bridge (B. Garrow)                 | 05:49.36 | 7.0% | 00:18.64 | 00:00:22.93 |     |
| 6th   | 6    | Shenendehowa (P. Moore)                  | 05:51.74 | 7.8% | 00:02.38 | 00:00:25.31 |     |