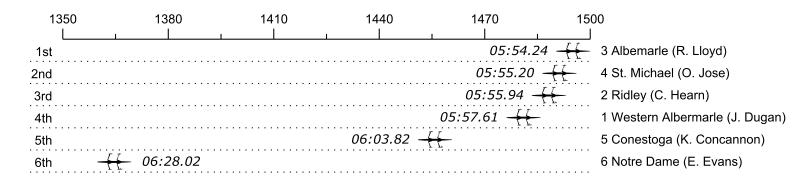

## Race 9S1: 05:55 PM Girls Ltwt Double Semi-Final 1

| Place | Lane | Organization                  | Net Time | %    | Delta    | Split       | Pts |
|-------|------|-------------------------------|----------|------|----------|-------------|-----|
| 1st   | 3    | Albemarle (R. Lloyd)          | 05:54.24 |      |          |             |     |
| 2nd   | 4    | St. Michael (O. Jose)         | 05:55.20 | 0.3% | 00:00.96 | 00:00:00.96 |     |
| 3rd   | 2    | Ridley (C. Hearn)             | 05:55.94 | 0.5% | 00:00.74 | 00:00:01.70 |     |
| 4th   | 1    | Western Albermarle (J. Dugan) | 05:57.61 | 1.0% | 00:01.67 | 00:00:03.37 |     |
| 5th   | 5    | Conestoga (K. Concannon)      | 06:03.82 | 2.7% | 00:06.21 | 00:00:09.58 |     |
| 6th   | 6    | Notre Dame (E. Evans)         | 06:28.02 | 9.5% | 00:24.20 | 00:00:33.78 |     |