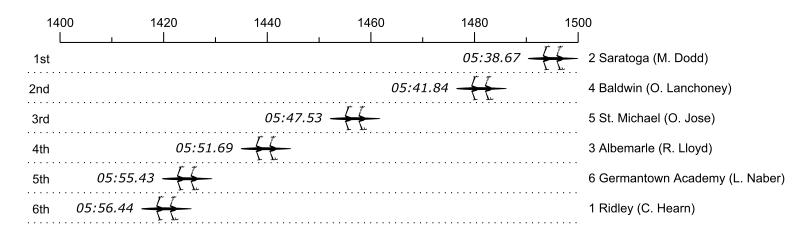

## 2016 Stotesbury Cup Regatta Race 9: 02:10 PM Girls Ltwt Double

Final

| Place | Lane | Organization                  | Net Time | %    | Delta    | Split       | Pts  |
|-------|------|-------------------------------|----------|------|----------|-------------|------|
| 1st   | 2    | Saratoga (M. Dodd)            | 05:38.67 |      |          |             | 15.0 |
| 2nd   | 4    | Baldwin (O. Lanchoney)        | 05:41.84 | 0.9% | 00:03.17 | 00:00:03.17 | 12.0 |
| 3rd   | 5    | St. Michael (O. Jose)         | 05:47.53 | 2.6% | 00:05.69 | 00:00:08.86 | 6.0  |
| 4th   | 3    | Albemarle (R. Lloyd)          | 05:51.69 | 3.8% | 00:04.16 | 00:00:13.02 | 3.0  |
| 5th   | 6    | Germantown Academy (L. Naber) | 05:55.43 | 4.9% | 00:03.74 | 00:00:16.76 | 1.5  |
| 6th   | 1    | Ridley (C. Hearn)             | 05:56.44 | 5.2% | 00:01.01 | 00:00:17.77 | 0.8  |