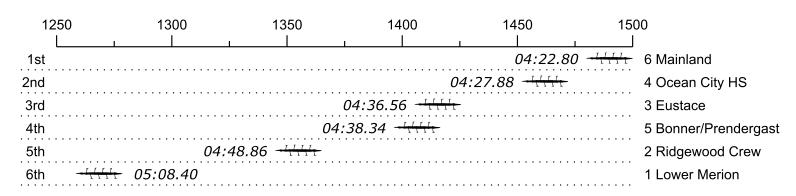

## Race 8b: 10:05 AM Girls Freshman 8+ Flight 2

| Place | Lane | Organization                                          | Net Time | %     | Delta    | Split       | Pts |
|-------|------|-------------------------------------------------------|----------|-------|----------|-------------|-----|
| 1st   | 6    | Mainland (S. Helduser)                                | 04:22.80 |       |          |             |     |
| 2nd   | 4    | Ocean City HS (A. Sannino)                            | 04:27.88 | 1.9%  | 00:05.08 | 00:00:05.08 |     |
| 3rd   | 3    | Eustace (M. Stella2)                                  | 04:36.56 | 5.2%  | 00:08.68 | 00:00:13.76 |     |
| 4th   | 5    | Bonner/Prendergast (S. McKenna)                       | 04:38.34 | 5.9%  | 00:01.78 | 00:00:15.54 |     |
| 5th   | 2    | Ridgewood Crew (M. Mayfield)                          | 04:48.86 | 9.9%  | 00:10.52 | 00:00:26.06 |     |
| 6th   | 1    | Lower Merion (M. Simpson) Race restarted under bridge | 05:08.40 | 17.4% | 00:19.54 | 00:00:45.60 |     |