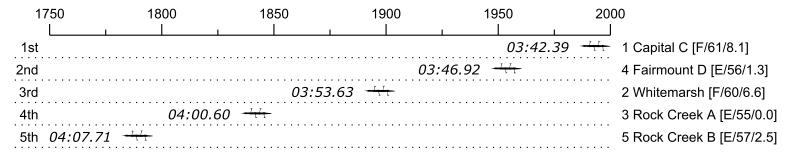

## Race 5c: 09:50 AM Mens Masters Four - 1000 meters

| Place | Lane | Organization                | Net Time | %     | Raw      | Handicap | Split       | Pts  |
|-------|------|-----------------------------|----------|-------|----------|----------|-------------|------|
| 1st   | 1    | Capital C (D. Spencer)      | 03:42.39 |       | 03:50.49 | 00:08.10 | 00:00:02.27 | 20.0 |
| 2nd   | 4    | Fairmount D (T. Toland)     | 03:46.92 | 2.0%  | 03:48.22 | 00:01.30 |             | 16.0 |
| 3rd   | 2    | Whitemarsh (T. Pietrzak)    | 03:53.63 | 5.1%  | 04:00.23 | 00:06.60 | 00:00:12.01 | 8.0  |
| 4th   | 3    | Rock Creek A (R. McClennan) | 04:00.60 | 8.2%  | 04:00.60 |          | 00:00:12.38 | 2.0  |
| 5th   | 5    | Rock Creek B (P. Morrison)  | 04:07.71 | 11.4% | 04:10.21 | 00:02.50 | 00:00:21.99 | 1.0  |
|       |      |                             |          |       |          |          |             |      |