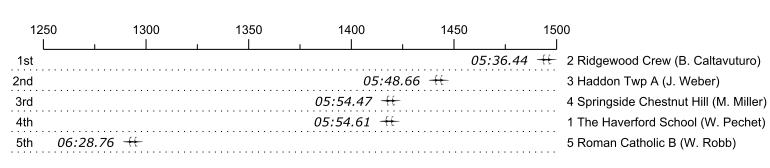

## 2015 4th Manny Flick / Horvat

| Place | Lane | Organization                         | Net Time | %     | Delta    | Split       | Pts |
|-------|------|--------------------------------------|----------|-------|----------|-------------|-----|
| 1st   | 2    | Ridgewood Crew (B. Caltavuturo)      | 05:36.44 |       |          |             |     |
| 2nd   | 3    | Haddon Twp A (J. Weber)              | 05:48.66 | 3.6%  | 00:12.22 | 00:00:12.22 |     |
| 3rd   | 4    | Springside Chestnut Hill (M. Miller) | 05:54.47 | 5.4%  | 00:05.81 | 00:00:18.03 |     |
| 4th   | 1    | The Haverford School (W. Pechet)     | 05:54.61 | 5.4%  | 00:00.14 | 00:00:18.17 |     |
| 5th   | 5    | Roman Catholic B (W. Robb)           | 06:28.76 | 15.6% | 00:34.15 | 00:00:52.32 |     |