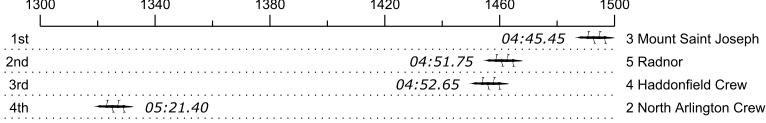

## Race 4b: 09:20 AM Girls Freshman 4+ Flight 2

| Place | Lane |                                              | Organization |          | Net Time   | %           | Delta    | Split       | Pts |
|-------|------|----------------------------------------------|--------------|----------|------------|-------------|----------|-------------|-----|
| 1st   | 3    | Mount Saint Joseph                           | 04:45.45     |          |            |             |          |             |     |
| 2nd   | 5    | Radnor (C. Mulder)                           |              |          | 04:51.75   | 2.2%        | 00:06.30 | 00:00:06.30 |     |
| 3rd   | 4    | Haddonfield Crew (X. Shi)                    |              |          | 04:52.65   | 2.5%        | 00:00.90 | 00:00:07.20 |     |
| 4th   | 2    | North Arlington Crev<br>Race restarted under | 05:21.40     | 12.6%    | 00:28.75   | 00:00:35.95 |          |             |     |
| 130   | 0    | 1340                                         | 1380<br>     | 1420<br> | 146<br>. l | 60          | 150      | 0           |     |