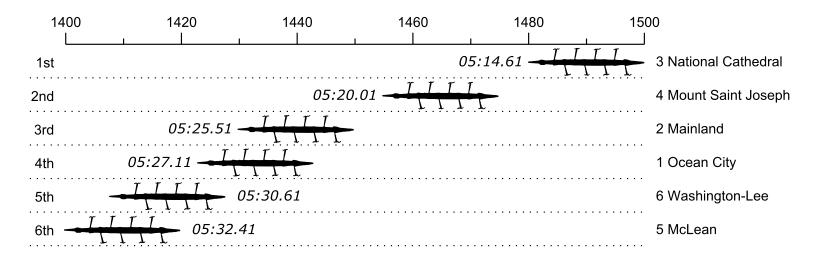

## 2019 Stotesbury Cup Regatta

## Race 4S1: 05:10 PM Girls Freshman Eight Semi-Final 1

| Place | Lane | Organization                      | Net Time | %    | Delta    | Split       | Pts |
|-------|------|-----------------------------------|----------|------|----------|-------------|-----|
| 1st   | 3    | National Cathedral (O. McManus)   | 05:14.61 |      |          |             | _   |
| 2nd   | 4    | Mount Saint Joseph (S. Burns)     | 05:20.01 | 1.7% | 00:05.40 | 00:00:05.40 |     |
| 3rd   | 2    | Mainland (L. Sher)                | 05:25.51 | 3.5% | 00:05.50 | 00:00:10.90 |     |
| 4th   | 1    | Ocean City (M. Keefer)            | 05:27.11 | 4.0% | 00:01.60 | 00:00:12.50 |     |
| 5th   | 6    | Washington-Lee (a. luvsanchultem) | 05:30.61 | 5.1% | 00:03.50 | 00:00:16.00 |     |
| 6th   | 5    | McLean (C. Al-Khafaji)            | 05:32.41 | 5.7% | 00:01.80 | 00:00:17.80 |     |