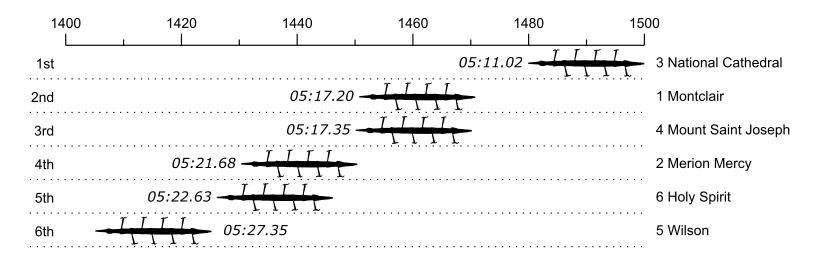

## 2022 Stotesbury Cup Regatta Race 4: 03:55 PM Girls Freshman Eight

Final

| Place | Lane | Organization                    | Net Time | %    | Delta    | Split       | Pts  |
|-------|------|---------------------------------|----------|------|----------|-------------|------|
| 1st   | 3    | National Cathedral (C. Lee)     | 05:11.02 |      |          |             | 30.0 |
| 2nd   | 1    | Montclair (M. Young)            | 05:17.20 | 2.0% | 00:06.18 | 00:00:06.18 | 24.0 |
| 3rd   | 4    | Mount Saint Joseph (M. Kristel) | 05:17.35 | 2.0% | 00:00.15 | 00:00:06.33 | 12.0 |
| 4th   | 2    | Merion Mercy (C. DeVlieger)     | 05:21.68 | 3.4% | 00:04.33 | 00:00:10.66 | 6.0  |
| 5th   | 6    | Holy Spirit (G. Amalfitano)     | 05:22.63 | 3.7% | 00:00.95 | 00:00:11.61 | 3.0  |
| 6th   | 5    | Wilson (E. Grim)                | 05:27.35 | 5.3% | 00:04.72 | 00:00:16.33 | 1.5  |