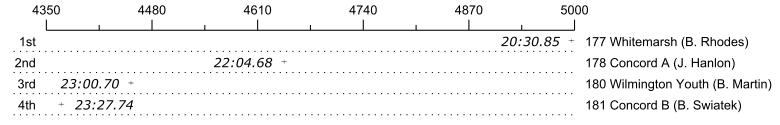

## 2022 Head of The Christina

| Place | Bow | Organization                 | Net Time | %     | Delta    | Penalty | Start       | Finish      |
|-------|-----|------------------------------|----------|-------|----------|---------|-------------|-------------|
| 1st   | 177 | Whitemarsh (B. Rhodes)       | 20:30.85 |       |          |         | 11:36:51.38 | 11:57:22.23 |
| 2nd   | 178 | Concord A (J. Hanlon)        | 22:04.68 | 7.6%  | 01:33.83 |         | 11:23:44.19 | 11:45:48.87 |
| 3rd   | 180 | Wilmington Youth (B. Martin) | 23:00.70 | 12.2% | 00:56.02 |         | 11:25:32.87 | 11:48:33.57 |
| 4th   | 181 | Concord B (B. Swiatek)       | 23:27.74 | 14.4% | 00:27.04 |         | 11:24:34.03 | 11:48:01.77 |
|       | 179 | Newport A (J. Reichner IV)   | Scratch  |       |          |         |             |             |
|       | 182 | Newport A (P. Duarte)        | Scratch  |       |          |         |             |             |
|       |     |                              |          |       |          |         |             |             |