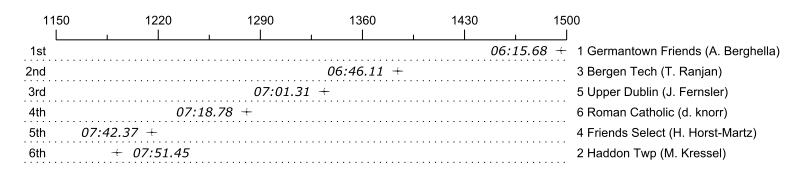

## 2015 4th Manny Flick / Horvat

| Place | Lane | Organization                      | Net Time | %     | Delta    | Split       | Pts |
|-------|------|-----------------------------------|----------|-------|----------|-------------|-----|
| 1st   | 1    | Germantown Friends (A. Berghella) | 06:15.68 |       |          |             |     |
| 2nd   | 3    | Bergen Tech (T. Ranjan)           | 06:46.11 | 8.1%  | 00:30.43 | 00:00:30.43 |     |
| 3rd   | 5    | Upper Dublin (J. Fernsler)        | 07:01.31 | 12.1% | 00:15.20 | 00:00:45.63 |     |
| 4th   | 6    | Roman Catholic (d. knorr)         | 07:18.78 | 16.8% | 00:17.47 | 00:01:03.10 |     |
| 5th   | 4    | Friends Select (H. Horst-Martz)   | 07:42.37 | 23.1% | 00:23.59 | 00:01:26.69 |     |
| 6th   | 2    | Haddon Twp (M. Kressel)           | 07:51.45 | 25.5% | 00:09.08 | 00:01:35.77 |     |