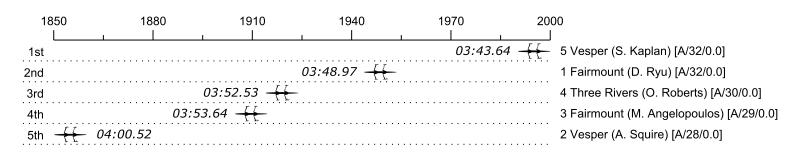

## Race 31a: 01:08 PM Womens Masters Double - 1000 meters

| Place | Lane | Organization                | Net Time | %    | Raw      | Handicap | Split       | Pts  |
|-------|------|-----------------------------|----------|------|----------|----------|-------------|------|
| 1st   | 5    | Vesper (S. Kaplan)          | 03:43.64 |      | 03:43.64 |          |             | 15.0 |
| 2nd   | 1    | Fairmount (D. Ryu)          | 03:48.97 | 2.4% | 03:48.97 |          | 00:00:05.33 | 12.0 |
| 3rd   | 4    | Three Rivers (O. Roberts)   | 03:52.53 | 4.0% | 03:52.53 |          | 00:00:08.89 | 6.0  |
| 4th   | 3    | Fairmount (M. Angelopoulos) | 03:53.64 | 4.5% | 03:53.64 |          | 00:00:10.00 | 1.5  |
| 5th   | 2    | Vesper (A. Squire)          | 04:00.52 | 7.5% | 04:00.52 |          | 00:00:16.88 | 8.0  |