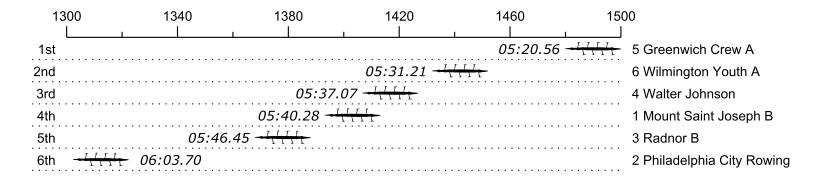

## Race 31a: 02:51 PM Womens HS JV 8+ Flight 1

| Place | Lane | Organization                       | Net Time | %     | Delta    | Split       | Pts |
|-------|------|------------------------------------|----------|-------|----------|-------------|-----|
| 1st   | 5    | Greenwich Crew A (I. Rose)         | 05:20.56 |       |          |             |     |
| 2nd   | 6    | Wilmington Youth A (M. Hoeschel)   | 05:31.21 | 3.3%  | 00:10.65 | 00:00:10.65 |     |
| 3rd   | 4    | Walter Johnson (A. Birgin)         | 05:37.07 | 5.2%  | 00:05.86 | 00:00:16.51 |     |
| 4th   | 1    | Mount Saint Joseph B (M. Mulligan) | 05:40.28 | 6.2%  | 00:03.21 | 00:00:19.72 |     |
| 5th   | 3    | Radnor B (C. Mulder)               | 05:46.45 | 8.1%  | 00:06.17 | 00:00:25.89 |     |
| 6th   | 2    | Philadelphia City Rowing (H. Sdao) | 06:03.70 | 13.5% | 00:17.25 | 00:00:43.14 |     |