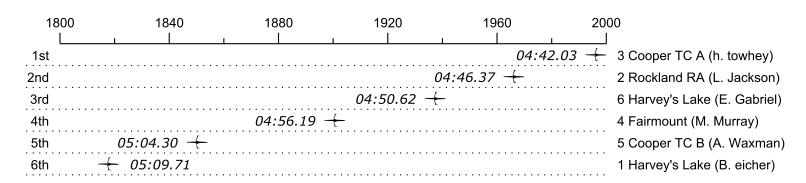

## Race 3: 09:18 AM Womens Novice Singles - 1000 meters

| Place | Lane | Organization               | Net Time | %    | Delta    | Split       | Pts  |
|-------|------|----------------------------|----------|------|----------|-------------|------|
| 1st   | 3    | Cooper TC A (h. towhey)    | 04:42.03 |      |          |             | 10.0 |
| 2nd   | 2    | Rockland RA (L. Jackson)   | 04:46.37 | 1.5% | 00:04.34 | 00:00:04.34 | 8.0  |
| 3rd   | 6    | Harvey's Lake (E. Gabriel) | 04:50.62 | 3.0% | 00:04.25 | 00:00:08.59 | 4.0  |
| 4th   | 4    | Fairmount (M. Murray)      | 04:56.19 | 5.0% | 00:05.57 | 00:00:14.16 | 2.0  |
| 5th   | 5    | Cooper TC B (A. Waxman)    | 05:04.30 | 7.9% | 00:08.11 | 00:00:22.27 | 1.0  |
| 6th   | 1    | Harvey's Lake (B. eicher)  | 05:09.71 | 9.8% | 00:05.41 | 00:00:27.68 | 0.5  |