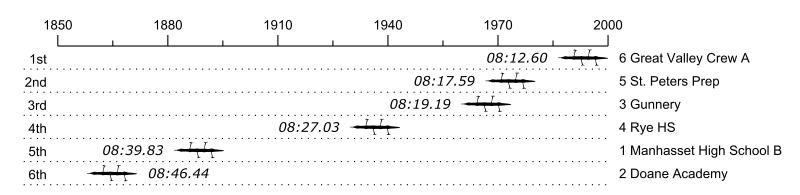

## 2016 Bill Braxton Memorial

Race 28c: 02:36 PM Mens HS Novice 4+ Flight 3

| Place | Lane | Organization                        | Net Time | %    | Delta    | Split       | Pts |
|-------|------|-------------------------------------|----------|------|----------|-------------|-----|
| 1st   | 6    | Great Valley Crew A (J. Vidinghoff) | 08:12.60 |      |          |             | _   |
| 2nd   | 5    | St. Peters Prep (G. Nacheff)        | 08:17.59 | 1.0% | 00:04.99 | 00:00:04.99 |     |
| 3rd   | 3    | Gunnery (C. Dorf)                   | 08:19.19 | 1.3% | 00:01.60 | 00:00:06.59 |     |
| 4th   | 4    | Rye HS (J. Keller)                  | 08:27.03 | 2.9% | 00:07.84 | 00:00:14.43 |     |
| 5th   | 1    | Manhasset High School B (L. Chan)   | 08:39.83 | 5.5% | 00:12.80 | 00:00:27.23 |     |
| 6th   | 2    | Doane Academy (T. Post)             | 08:46.44 | 6.9% | 00:06.61 | 00:00:33.84 |     |