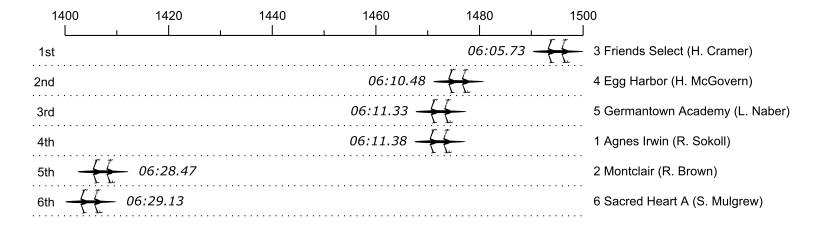

## Race 27: 04:16 PM Girls Ltwt 2x Final

| Place | Lane | Organization                  | Net Time | %    | Delta    | Split       | Pts  |
|-------|------|-------------------------------|----------|------|----------|-------------|------|
| 1st   | 3    | Friends Select (H. Cramer)    | 06:05.73 |      |          |             | 15.0 |
| 2nd   | 4    | Egg Harbor (H. McGovern)      | 06:10.48 | 1.3% | 00:04.75 | 00:00:04.75 | 12.0 |
| 3rd   | 5    | Germantown Academy (L. Naber) | 06:11.33 | 1.5% | 00:00.85 | 00:00:05.60 | 6.0  |
| 4th   | 1    | Agnes Irwin (R. Sokoll)       | 06:11.38 | 1.5% | 00:00.05 | 00:00:05.65 | 3.0  |
| 5th   | 2    | Montclair (R. Brown)          | 06:28.47 | 6.2% | 00:17.09 | 00:00:22.74 | 1.5  |
| 6th   | 6    | Sacred Heart A (S. Mulgrew)   | 06:29.13 | 6.4% | 00:00.66 | 00:00:23.40 | 0.8  |