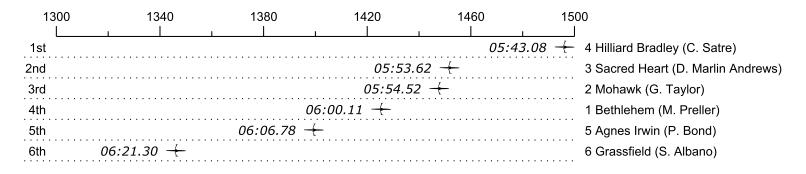

## Race 26S2: 10:55 AM Girls Senior Single Semi-Final 2

| Place | Lane | Organization                     | Net Time | %     | Delta    | Split       | Pts |
|-------|------|----------------------------------|----------|-------|----------|-------------|-----|
| 1st   | 4    | Hilliard Bradley (C. Satre)      | 05:43.08 |       |          |             |     |
| 2nd   | 3    | Sacred Heart (D. Marlin Andrews) | 05:53.62 | 3.1%  | 00:10.54 | 00:00:10.54 |     |
| 3rd   | 2    | Mohawk (G. Taylor)               | 05:54.52 | 3.3%  | 00:00.90 | 00:00:11.44 |     |
| 4th   | 1    | Bethlehem (M. Preller)           | 06:00.11 | 5.0%  | 00:05.59 | 00:00:17.03 |     |
| 5th   | 5    | Agnes Irwin (P. Bond)            | 06:06.78 | 6.9%  | 00:06.67 | 00:00:23.70 |     |
| 6th   | 6    | Grassfield (S. Albano)           | 06:21.30 | 11.1% | 00:14.52 | 00:00:38.22 |     |