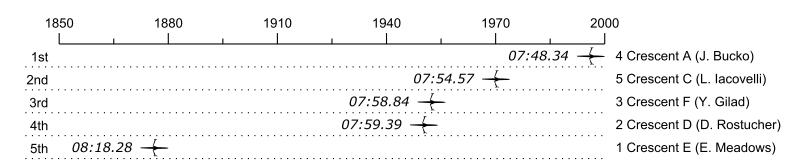

## 2017 Schuylkill Navy Regatta

| Place | Lane | Organization              | Net Time | %    | Delta    | Split       | Pts  |
|-------|------|---------------------------|----------|------|----------|-------------|------|
| 1st   | 4    | Crescent A (J. Bucko)     | 07:48.34 |      |          |             | 10.0 |
| 2nd   | 5    | Crescent C (L. lacovelli) | 07:54.57 | 1.3% | 00:06.23 | 00:00:06.23 | 8.0  |
| 3rd   | 3    | Crescent F (Y. Gilad)     | 07:58.84 | 2.2% | 00:04.27 | 00:00:10.50 | 4.0  |
| 4th   | 2    | Crescent D (D. Rostucher) | 07:59.39 | 2.4% | 00:00.55 | 00:00:11.05 | 1.0  |
| 5th   | 1    | Crescent E (E. Meadows)   | 08:18.28 | 6.4% | 00:18.89 | 00:00:29.94 | 0.5  |