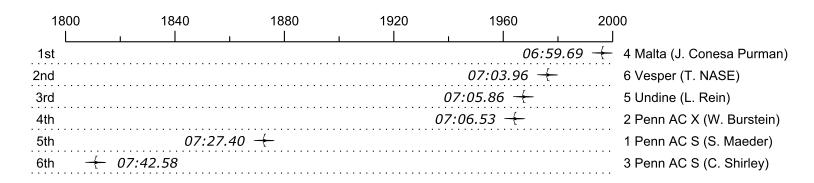

## 2018 Schuylkill Navy Regatta

| Place | Lane | Organization             | Net Time | %     | Delta    | Split       | Pts  |
|-------|------|--------------------------|----------|-------|----------|-------------|------|
| 1st   | 4    | Malta (J. Conesa Purman) | 06:59.69 |       |          |             | 10.0 |
| 2nd   | 6    | Vesper (T. NASE)         | 07:03.96 | 1.0%  | 00:04.27 | 00:00:04.27 | 8.0  |
| 3rd   | 5    | Undine (L. Rein)         | 07:05.86 | 1.5%  | 00:01.90 | 00:00:06.17 | 4.0  |
| 4th   | 2    | Penn AC X (W. Burstein)  | 07:06.53 | 1.6%  | 00:00.67 | 00:00:06.84 | 2.0  |
| 5th   | 1    | Penn AC S (S. Maeder)    | 07:27.40 | 6.6%  | 00:20.87 | 00:00:27.71 | 1.0  |
| 6th   | 3    | Penn AC S (C. Shirley)   | 07:42.58 | 10.2% | 00:15.18 | 00:00:42.89 | 0.5  |