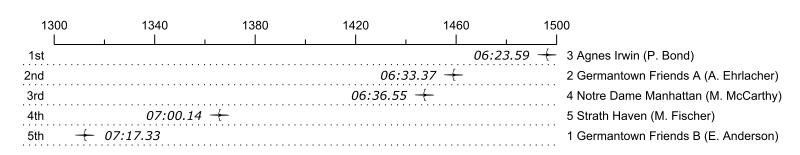

## 2019 4th Manny Flick / Horvat

| Place | Lane | Organization                        | Net Time | %     | Delta    | Split       | Pts |
|-------|------|-------------------------------------|----------|-------|----------|-------------|-----|
| 1st   | 3    | Agnes Irwin (P. Bond)               | 06:23.59 |       |          |             |     |
| 2nd   | 2    | Germantown Friends A (A. Ehrlacher) | 06:33.37 | 2.5%  | 00:09.78 | 00:00:09.78 |     |
| 3rd   | 4    | Notre Dame Manhattan (M. McCarthy)  | 06:36.55 | 3.4%  | 00:03.18 | 00:00:12.96 |     |
| 4th   | 5    | Strath Haven (M. Fischer)           | 07:00.14 | 9.5%  | 00:23.59 | 00:00:36.55 |     |
| 5th   | 1    | Germantown Friends B (E. Anderson)  | 07:17.33 | 14.0% | 00:17.19 | 00:00:53.74 |     |