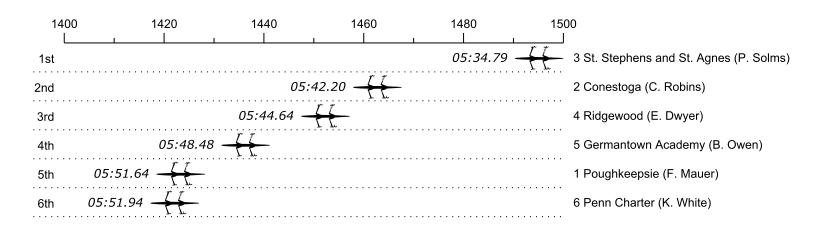

## 2016 Stotesbury Cup Regatta Race 19: 03:38 PM Girls Senior Double Final

Pts 15.0 12.0 6.0 3.0 1.5 0.8

| Pla | ice Lan | e Organization                        | Net Time | %    | Delta    | Split       |
|-----|---------|---------------------------------------|----------|------|----------|-------------|
| 15  | st 3    | St. Stephens and St. Agnes (P. Solms) | 05:34.79 |      |          |             |
| 2n  | nd 2    | Conestoga (C. Robins)                 | 05:42.20 | 2.2% | 00:07.41 | 00:00:07.41 |
| Зr  | d 4     | Ridgewood (E. Dwyer)                  | 05:44.64 | 2.9% | 00:02.44 | 00:00:09.85 |
| 4t  | h 5     | Germantown Academy (B. Owen)          | 05:48.48 | 4.1% | 00:03.84 | 00:00:13.69 |
| 5t  | h 1     | Poughkeepsie (F. Mauer)               | 05:51.64 | 5.0% | 00:03.16 | 00:00:16.85 |
| 6t  | h 6     | Penn Charter (K. White)               | 05:51.94 | 5.1% | 00:00.30 | 00:00:17.15 |