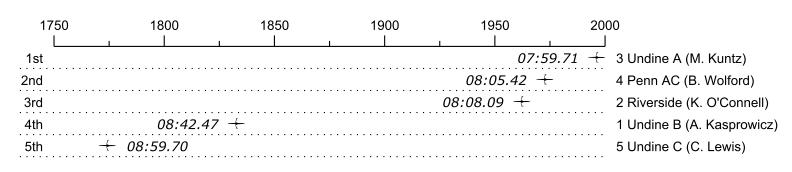

## Race 17: 01:24 PM Womens Intermediate Single

| Place | Lane | Organization             | Net Time | %     | Delta    | Split       | Pts  |
|-------|------|--------------------------|----------|-------|----------|-------------|------|
| 1st   | 3    | Undine A (M. Kuntz)      | 07:59.71 |       |          |             | 10.0 |
| 2nd   | 4    | Penn AC (B. Wolford)     | 08:05.42 | 1.2%  | 00:05.71 | 00:00:05.71 | 8.0  |
| 3rd   | 2    | Riverside (K. O'Connell) | 08:08.09 | 1.7%  | 00:02.67 | 00:00:08.38 | 4.0  |
| 4th   | 1    | Undine B (A. Kasprowicz) | 08:42.47 | 8.9%  | 00:34.38 | 00:00:42.76 | 1.0  |
| 5th   | 5    | Undine C (C. Lewis)      | 08:59.70 | 12.5% | 00:17.23 | 00:00:59.99 | 0.5  |