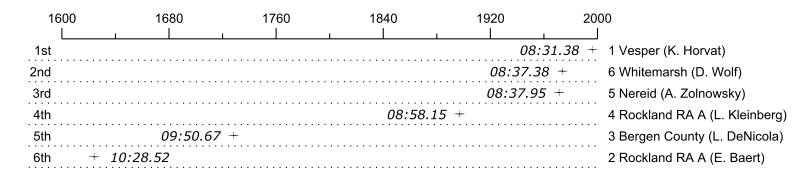

## Race 17: 12:14 PM Womens Intermediate Single

| Place | Lane | Organization                 | Net Time | %     | Delta    | Split       | Pts  |
|-------|------|------------------------------|----------|-------|----------|-------------|------|
| 1st   | 1    | Vesper (K. Horvat)           | 08:31.38 |       |          |             | 10.0 |
| 2nd   | 6    | Whitemarsh (D. Wolf)         | 08:37.38 | 1.2%  | 00:06.00 | 00:00:06.00 | 8.0  |
| 3rd   | 5    | Nereid (A. Zolnowsky)        | 08:37.95 | 1.3%  | 00:00.57 | 00:00:06.57 | 4.0  |
| 4th   | 4    | Rockland RA A (L. Kleinberg) | 08:58.15 | 5.2%  | 00:20.20 | 00:00:26.77 | 2.0  |
| 5th   | 3    | Bergen County (L. DeNicola)  | 09:50.67 | 15.5% | 00:52.52 | 00:01:19.29 | 1.0  |
| 6th   | 2    | Rockland RA A (E. Baert)     | 10:28.52 | 22.9% | 00:37.85 | 00:01:57.14 | 0.5  |