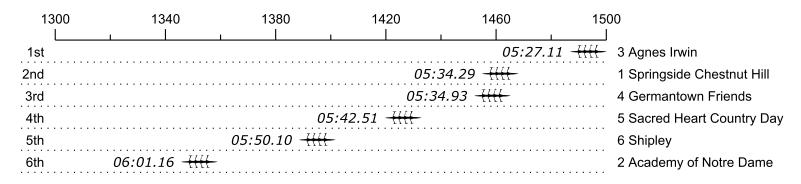

## Race 16a: 11:33 AM Girls Ltwt 4x Flight

| Lane | Organization                              | Net Time                                                                                                                                                                                                                          | %                                                                                                                                                                                                                                             | Delta                                                                                                                                                                                                                                                                                                                                                          | Split                                                                                                                                                                                                                                                                                                                                                                                                                      | Pts                                                                                                                                                                                                                                                                                                                                                      |
|------|-------------------------------------------|-----------------------------------------------------------------------------------------------------------------------------------------------------------------------------------------------------------------------------------|-----------------------------------------------------------------------------------------------------------------------------------------------------------------------------------------------------------------------------------------------|----------------------------------------------------------------------------------------------------------------------------------------------------------------------------------------------------------------------------------------------------------------------------------------------------------------------------------------------------------------|----------------------------------------------------------------------------------------------------------------------------------------------------------------------------------------------------------------------------------------------------------------------------------------------------------------------------------------------------------------------------------------------------------------------------|----------------------------------------------------------------------------------------------------------------------------------------------------------------------------------------------------------------------------------------------------------------------------------------------------------------------------------------------------------|
| 3    | Agnes Irwin (S. McCarthy)                 | 05:27.11                                                                                                                                                                                                                          |                                                                                                                                                                                                                                               |                                                                                                                                                                                                                                                                                                                                                                |                                                                                                                                                                                                                                                                                                                                                                                                                            |                                                                                                                                                                                                                                                                                                                                                          |
| 1    | Springside Chestnut Hill (B. Hennessy)    | 05:34.29                                                                                                                                                                                                                          | 2.2%                                                                                                                                                                                                                                          | 00:07.18                                                                                                                                                                                                                                                                                                                                                       | 00:00:07.18                                                                                                                                                                                                                                                                                                                                                                                                                |                                                                                                                                                                                                                                                                                                                                                          |
| 4    | Germantown Friends (S. Pancoe)            | 05:34.93                                                                                                                                                                                                                          | 2.4%                                                                                                                                                                                                                                          | 00:00.64                                                                                                                                                                                                                                                                                                                                                       | 00:00:07.82                                                                                                                                                                                                                                                                                                                                                                                                                |                                                                                                                                                                                                                                                                                                                                                          |
| 5    | Sacred Heart Country Day (C. Friedlander) | 05:42.51                                                                                                                                                                                                                          | 4.7%                                                                                                                                                                                                                                          | 00:07.58                                                                                                                                                                                                                                                                                                                                                       | 00:00:15.40                                                                                                                                                                                                                                                                                                                                                                                                                |                                                                                                                                                                                                                                                                                                                                                          |
| 6    | Shipley (C. Menziuso)                     | 05:50.10                                                                                                                                                                                                                          | 7.0%                                                                                                                                                                                                                                          | 00:07.59                                                                                                                                                                                                                                                                                                                                                       | 00:00:22.99                                                                                                                                                                                                                                                                                                                                                                                                                |                                                                                                                                                                                                                                                                                                                                                          |
| 2    | Academy of Notre Dame (T. Shearn)         | 06:01.16                                                                                                                                                                                                                          | 10.4%                                                                                                                                                                                                                                         | 00:11.06                                                                                                                                                                                                                                                                                                                                                       | 00:00:34.05                                                                                                                                                                                                                                                                                                                                                                                                                |                                                                                                                                                                                                                                                                                                                                                          |
|      | 3<br>1<br>4<br>5                          | <ul> <li>3 Agnes Irwin (S. McCarthy)</li> <li>1 Springside Chestnut Hill (B. Hennessy)</li> <li>4 Germantown Friends (S. Pancoe)</li> <li>5 Sacred Heart Country Day (C. Friedlander)</li> <li>6 Shipley (C. Menziuso)</li> </ul> | 3 Agnes Irwin (S. McCarthy) 1 Springside Chestnut Hill (B. Hennessy) 2 Germantown Friends (S. Pancoe) 3 Sacred Heart Country Day (C. Friedlander) 4 Shipley (C. Menziuso) 5 Shipley (C. Menziuso) 5 O5:27.11 6 O5:34.29 6 O5:34.93 7 O5:42.51 | 3       Agnes Irwin (S. McCarthy)       05:27.11         1       Springside Chestnut Hill (B. Hennessy)       05:34.29       2.2%         4       Germantown Friends (S. Pancoe)       05:34.93       2.4%         5       Sacred Heart Country Day (C. Friedlander)       05:42.51       4.7%         6       Shipley (C. Menziuso)       05:50.10       7.0% | 3       Agnes Irwin (S. McCarthy)       05:27.11         1       Springside Chestnut Hill (B. Hennessy)       05:34.29       2.2%       00:07.18         4       Germantown Friends (S. Pancoe)       05:34.93       2.4%       00:00.64         5       Sacred Heart Country Day (C. Friedlander)       05:42.51       4.7%       00:07.58         6       Shipley (C. Menziuso)       05:50.10       7.0%       00:07.59 | 3 Agnes Irwin (S. McCarthy) 1 Springside Chestnut Hill (B. Hennessy) 2.2% 00:07.18 00:00:07.18 4 Germantown Friends (S. Pancoe) 5 Sacred Heart Country Day (C. Friedlander) 6 Shipley (C. Menziuso) 05:27.11 05:34.29 2.2% 00:07.18 00:00:07.18 05:34.93 2.4% 00:00.64 00:00:07.82 05:42.51 4.7% 00:07.58 00:00:15.40 05:50.10 7.0% 00:07.59 00:00:22.99 |