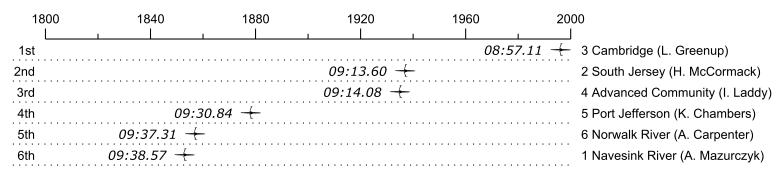

## Race 16S2: 09:54 AM Womens Youth 1x Semi-Final 2

| Place | Lane | Organization                  | Net Time | %    | Delta    | Split       | Pts |
|-------|------|-------------------------------|----------|------|----------|-------------|-----|
| 1st   | 3    | Cambridge (L. Greenup)        | 08:57.11 |      |          |             |     |
| 2nd   | 2    | South Jersey (H. McCormack)   | 09:13.60 | 3.1% | 00:16.49 | 00:00:16.49 |     |
| 3rd   | 4    | Advanced Community (I. Laddy) | 09:14.08 | 3.2% | 00:00.48 | 00:00:16.97 |     |
| 4th   | 5    | Port Jefferson (K. Chambers)  | 09:30.84 | 6.3% | 00:16.76 | 00:00:33.73 |     |
| 5th   | 6    | Norwalk River (A. Carpenter)  | 09:37.31 | 7.5% | 00:06.47 | 00:00:40.20 |     |
| 6th   | 1    | Navesink River (A. Mazurczyk) | 09:38.57 | 7.7% | 00:01.26 | 00:00:41.46 |     |
| 6th   | 1    | , ,                           | 09:38.57 | 7.7% | 00:01.26 | 00:00:41.46 |     |