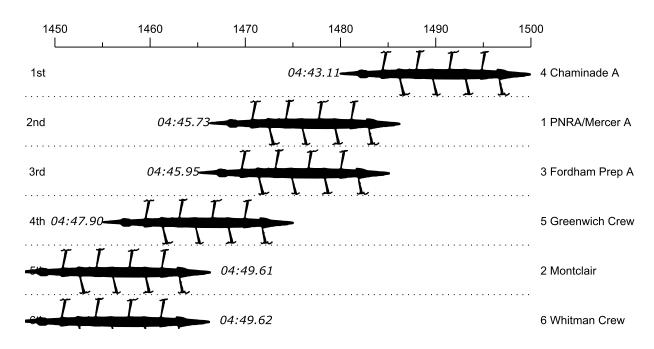

## 2015 Bill Braxton Memorial Race 15: 12:51 PM Mens HS Varsity 8+ (Coletta Family Trophy)

| Place | Lane | Organization                     | Net Time | %    | Delta    | Split       | Pts  |
|-------|------|----------------------------------|----------|------|----------|-------------|------|
| 1st   | 4    | Chaminade A (R. Shelley)         | 04:43.11 |      |          |             | 30.0 |
| 2nd   | 1    | PNRA/Mercer A (J. Fleurial)      | 04:45.73 | 0.9% | 00:02.62 | 00:00:02.62 | 24.0 |
| 3rd   | 3    | Fordham Prep A (M. Ptucha)       | 04:45.95 | 1.0% | 00:00.22 | 00:00:02.84 | 12.0 |
| 4th   | 5    | Greenwich Crew (C. Korzendorfer) | 04:47.90 | 1.7% | 00:01.95 | 00:00:04.79 | 6.0  |
| 5th   | 2    | Montclair (K. Coplan)            | 04:49.61 | 2.3% | 00:01.71 | 00:00:06.50 | 3.0  |
| 6th   | 6    | Whitman Crew (J. Young)          | 04:49.62 | 2.3% | 00:00.01 | 00:00:06.51 | 1.5  |