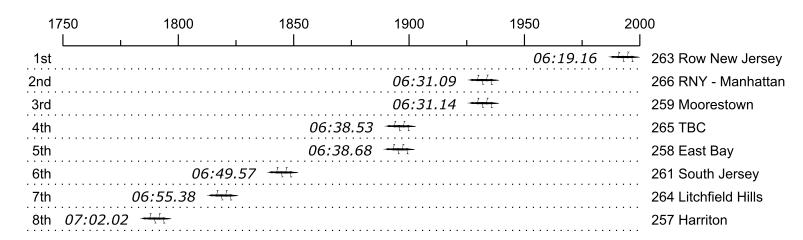

## Race 13a: 10:15 AM Womens U17 4+ Time Trial

| Place | Bow | Organization                     | Net Time | %     | Delta    | Penalty | Start       | Finish      |
|-------|-----|----------------------------------|----------|-------|----------|---------|-------------|-------------|
| 1st   | 263 | Row New Jersey (C. Gangl)        | 06:19.16 |       |          |         | 10:14:18.39 | 10:20:37.55 |
| 2nd   | 266 | RNY - Manhattan (L. Ingvoldstad) | 06:31.09 | 3.1%  | 00:11.93 |         | 10:15:06.98 | 10:21:38.07 |
| 3rd   | 259 | Moorestown                       | 06:31.14 | 3.2%  | 00:00.05 |         | 10:13:26.27 | 10:19:57.41 |
| 4th   | 265 | TBC (D. Schruben)                | 06:38.53 | 5.1%  | 00:07.39 |         | 10:14:51.49 | 10:21:30.02 |
| 5th   | 258 | East Bay (M. Hardison)           | 06:38.68 | 5.1%  | 00:00.15 |         | 10:13:13.79 | 10:19:52.47 |
| 6th   | 261 | South Jersey                     | 06:49.57 | 8.0%  | 00:10.89 |         | 10:13:58.19 | 10:20:47.76 |
| 7th   | 264 | Litchfield Hills (L. Scozzafava) | 06:55.38 | 9.6%  | 00:05.81 |         | 10:14:36.03 | 10:21:31.41 |
| 8th   | 257 | Harriton (M. Clapp)              | 07:02.02 | 11.3% | 00:06.64 |         | 10:12:56.54 | 10:19:58.56 |
|       | 260 | Wilmington Youth                 | Scratch  |       |          |         |             |             |
|       | 262 | Whitemarsh                       | Scratch  |       |          |         |             |             |