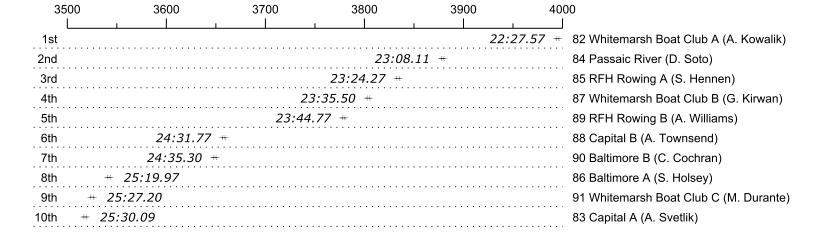

## Race 11: 10:10 AM Womens Youth 2x Final

| Place | Bow | Organization                        | Net Time | %     | Delta    | Penalty | Start       | Finish      |
|-------|-----|-------------------------------------|----------|-------|----------|---------|-------------|-------------|
| 1st   | 82  | Whitemarsh Boat Club A (A. Kowalik) | 22:27.57 |       |          |         | 10:09:20.27 | 10:31:47.84 |
| 2nd   | 84  | Passaic River (D. Soto)             | 23:08.11 | 3.0%  | 00:40.54 |         | 10:10:54.34 | 10:34:02.45 |
| 3rd   | 85  | RFH Rowing A (S. Hennen)            | 23:24.27 | 4.2%  | 00:16.16 |         | 10:11:13.00 | 10:34:37.27 |
| 4th   | 87  | Whitemarsh Boat Club B (G. Kirwan)  | 23:35.50 | 5.0%  | 00:11.23 |         | 10:12:19.05 | 10:35:54.55 |
| 5th   | 89  | RFH Rowing B (A. Williams)          | 23:44.77 | 5.7%  | 00:09.27 |         | 10:13:27.44 | 10:37:12.21 |
| 6th   | 88  | Capital B (A. Townsend)             | 24:31.77 | 9.2%  | 00:47.00 |         | 10:12:53.92 | 10:37:25.69 |
| 7th   | 90  | Baltimore B (C. Cochran)            | 24:35.30 | 9.5%  | 00:03.53 |         | 10:13:52.49 | 10:38:27.79 |
| 8th   | 86  | Baltimore A (S. Holsey)             | 25:19.97 | 12.8% | 00:44.67 |         | 10:11:56.08 | 10:37:16.05 |
| 9th   | 91  | Whitemarsh Boat Club C (M. Durante) | 25:27.20 | 13.3% | 00:07.23 |         | 10:14:46.84 | 10:40:14.04 |
| 10th  | 83  | Capital A (A. Svetlik)              | 25:30.09 | 13.5% | 00:02.89 |         | 10:10:08.35 | 10:35:38.44 |