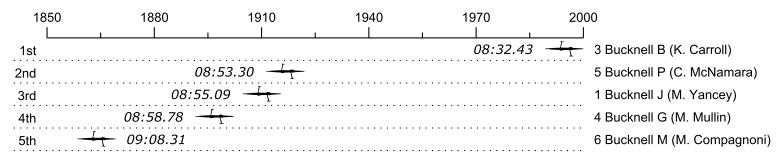

## Race 0b: 09:06 AM Womens Collegiate 2-Flight 2

| Place | Lane | Organization               | Net Time | %    | Delta    | Split       | Pts |
|-------|------|----------------------------|----------|------|----------|-------------|-----|
| 1st   | 3    | Bucknell B (K. Carroll)    | 08:32.43 |      |          |             |     |
| 2nd   | 5    | Bucknell P (C. McNamara)   | 08:53.30 | 4.1% | 00:20.87 | 00:00:20.87 |     |
| 3rd   | 1    | Bucknell J (M. Yancey)     | 08:55.09 | 4.4% | 00:01.79 | 00:00:22.66 |     |
| 4th   | 4    | Bucknell G (M. Mullin)     | 08:58.78 | 5.1% | 00:03.69 | 00:00:26.35 |     |
| 5th   | 6    | Bucknell M (M. Compagnoni) | 09:08.31 | 7.0% | 00:09.53 | 00:00:35.88 |     |
|       | 2    | Bucknell E (o. chase)      | Excluded |      |          |             |     |
|       |      |                            |          |      |          |             |     |