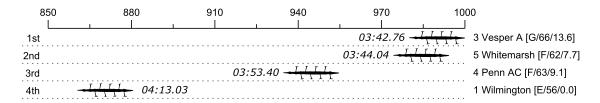

## Race 34b: 01:54 PM Womens Masters Eight - 1000 meters

| Place | Lane | Organization                                                         | Net Time | %     | Raw      | Handicap | Split       | Pts  |
|-------|------|----------------------------------------------------------------------|----------|-------|----------|----------|-------------|------|
| 1st   | 3    | Vesper A (S. Hingley)                                                | 03:42.76 |       | 03:56.36 | 00:13.60 | 00:00:04.62 | 30.0 |
| 2nd   | 5    | Whitemarsh (T. Scherpbier)                                           | 03:44.04 | 0.6%  | 03:51.74 | 00:07.70 |             | 18.0 |
| 3rd   | 4    | Penn AC (A. Myarick)                                                 | 03:53.40 | 4.8%  | 04:02.50 | 00:09.10 | 00:00:10.76 | 9.0  |
| 4th   | 1    | Wilmington (K. Walsh)                                                | 04:13.03 | 13.6% | 04:13.03 |          | 00:00:21.29 | 1.5  |
|       | 2    | Vesper/Penn AC/Unaffiliated/South Jersey [Composite] B (S. Jennifer) | Scratch  |       |          |          |             |      |