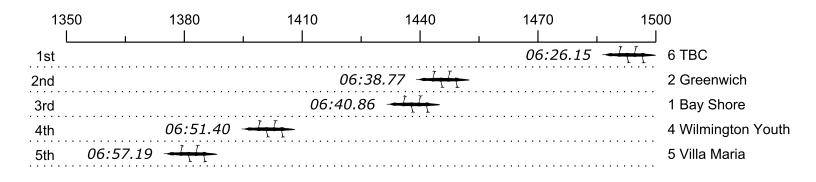

## 2024 Cooper Cup Results

Race 25a: 04:15 PM Womens Novice 4+

Flight 1

| Place | Lane | Organization             | Net Time | %    | Delta    | Split       | Pts |
|-------|------|--------------------------|----------|------|----------|-------------|-----|
| 1st   | 6    | TBC (D. Schruben)        | 06:26.15 |      |          |             |     |
| 2nd   | 2    | Greenwich (R. D'Albert)  | 06:38.77 | 3.3% | 00:12.62 | 00:00:12.62 |     |
| 3rd   | 1    | Bay Shore (A. Duke)      | 06:40.86 | 3.8% | 00:02.09 | 00:00:14.71 |     |
| 4th   | 4    | Wilmington Youth         | 06:51.40 | 6.5% | 00:10.54 | 00:00:25.25 |     |
| 5th   | 5    | Villa Maria (C. McGorry) | 06:57.19 | 8.0% | 00:05.79 | 00:00:31.04 |     |
|       | 3    | Whitemarsh               | Scratch  |      |          |             |     |