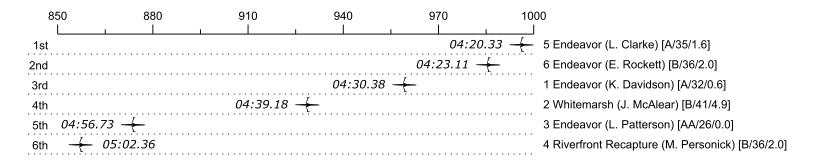

## Race 24a-M: 01:30 PM Womens Masters AA-B 1x

| Place | Lane | Organization                        | Net Time | %     | Raw      | Handicap | Split       | Pts  |
|-------|------|-------------------------------------|----------|-------|----------|----------|-------------|------|
| 1st   | 5    | Endeavor (L. Clarke)                | 04:20.33 |       | 04:21.93 | 00:01.60 |             | 10.0 |
| 2nd   | 6    | Endeavor (E. Rockett)               | 04:23.11 | 1.1%  | 04:25.11 | 00:02.00 | 00:00:03.18 | 8.0  |
| 3rd   | 1    | Endeavor (K. Davidson)              | 04:30.38 | 3.9%  | 04:30.98 | 00:00.60 | 00:00:09.05 | 4.0  |
| 4th   | 2    | Whitemarsh (J. McAlear)             | 04:39.18 | 7.2%  | 04:44.08 | 00:04.90 | 00:00:22.15 | 2.0  |
| 5th   | 3    | Endeavor (L. Patterson)             | 04:56.73 | 14.0% | 04:56.73 |          | 00:00:34.80 | 1.0  |
| 6th   | 4    | Riverfront Recapture (M. Personick) | 05:02.36 | 16.1% | 05:04.36 | 00:02.00 | 00:00:42.43 | 0.5  |