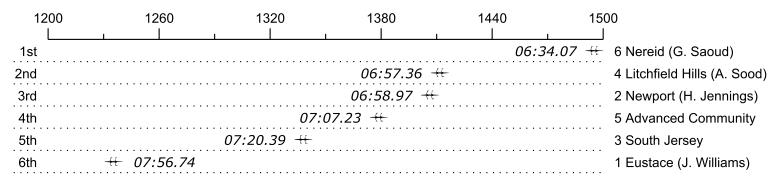

## Race 23b: 04:00 PM Womens Novice 2x Flight 2

| Place | Lane | Organization               | Net Time | %     | Delta    | Split       | Pts |
|-------|------|----------------------------|----------|-------|----------|-------------|-----|
| 1st   | 6    | Nereid (G. Saoud)          | 06:34.07 |       |          |             |     |
| 2nd   | 4    | Litchfield Hills (A. Sood) | 06:57.36 | 5.9%  | 00:23.29 | 00:00:23.29 |     |
| 3rd   | 2    | Newport (H. Jennings)      | 06:58.97 | 6.3%  | 00:01.61 | 00:00:24.90 |     |
| 4th   | 5    | Advanced Community         | 07:07.23 | 8.4%  | 00:08.26 | 00:00:33.16 |     |
| 5th   | 3    | South Jersey               | 07:20.39 | 11.8% | 00:13.16 | 00:00:46.32 |     |
| 6th   | 1    | Eustace (J. Williams)      | 07:56.74 | 21.0% | 00:36.35 | 00:01:22.67 |     |
|       |      |                            |          |       |          |             |     |