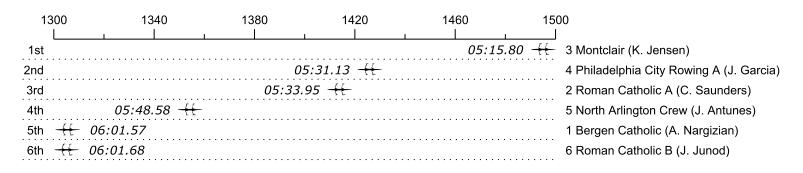

## 2015 5th Manny Flick / Horvat

| Place | Lane | Organization                           | Net Time | %     | Delta    | Split       | Pts |
|-------|------|----------------------------------------|----------|-------|----------|-------------|-----|
| 1st   | 3    | Montclair (K. Jensen)                  | 05:15.80 |       |          |             |     |
| 2nd   | 4    | Philadelphia City Rowing A (J. Garcia) | 05:31.13 | 4.9%  | 00:15.33 | 00:00:15.33 |     |
| 3rd   | 2    | Roman Catholic A (C. Saunders)         | 05:33.95 | 5.7%  | 00:02.82 | 00:00:18.15 |     |
| 4th   | 5    | North Arlington Crew (J. Antunes)      | 05:48.58 | 10.4% | 00:14.63 | 00:00:32.78 |     |
| 5th   | 1    | Bergen Catholic (A. Nargizian)         | 06:01.57 | 14.5% | 00:12.99 | 00:00:45.77 |     |
| 6th   | 6    | Roman Catholic B (J. Junod)            | 06:01.68 | 14.5% | 00:00.11 | 00:00:45.88 |     |