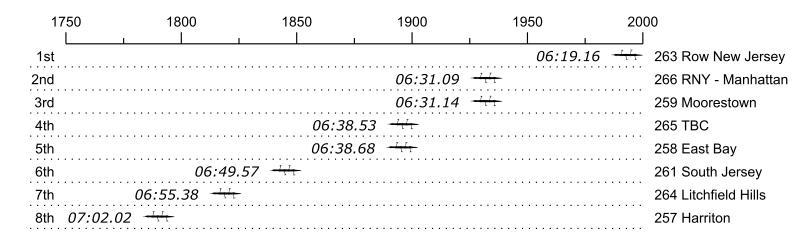

## Race 13a: 10:15 AM Womens U17 4+ Time Trial

| Place | Bow | Organization                     | Net Time | %     | Delta    | Penalty | Start       | Finish      |
|-------|-----|----------------------------------|----------|-------|----------|---------|-------------|-------------|
| 1st   | 263 | Row New Jersey (C. Gangl)        | 06:19.16 |       |          |         | 10:14:18.39 | 10:20:37.55 |
| 2nd   | 266 | RNY - Manhattan (L. Ingvoldstad) | 06:31.09 | 3.1%  | 00:11.93 |         | 10:15:06.98 | 10:21:38.07 |
| 3rd   | 259 | Moorestown                       | 06:31.14 | 3.2%  | 00:00.05 |         | 10:13:26.27 | 10:19:57.41 |
| 4th   | 265 | TBC (D. Schruben)                | 06:38.53 | 5.1%  | 00:07.39 |         | 10:14:51.49 | 10:21:30.02 |
| 5th   | 258 | East Bay (M. Hardison)           | 06:38.68 | 5.1%  | 00:00.15 |         | 10:13:13.79 | 10:19:52.47 |
| 6th   | 261 | South Jersey                     | 06:49.57 | 8.0%  | 00:10.89 |         | 10:13:58.19 | 10:20:47.76 |
| 7th   | 264 | Litchfield Hills (L. Scozzafava) | 06:55.38 | 9.6%  | 00:05.81 |         | 10:14:36.03 | 10:21:31.41 |
| 8th   | 257 | Harriton (M. Clapp)              | 07:02.02 | 11.3% | 00:06.64 |         | 10:12:56.54 | 10:19:58.56 |
|       | 260 | Wilmington Youth                 | Scratch  |       |          |         |             |             |
|       | 262 | Whitemarsh                       | Scratch  |       |          |         |             |             |