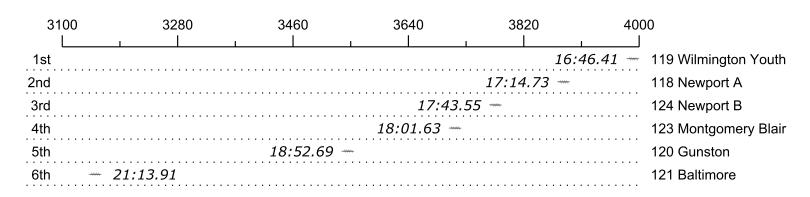

## Race 12: 10:40 AM Womens Youth Novice

8+

| Place | Bow | Organization                  | Net Time | %     | Delta    | Penalty | Start       | Finish      |
|-------|-----|-------------------------------|----------|-------|----------|---------|-------------|-------------|
| 1st   | 119 | Wilmington Youth (A. Foresta) | 16:46.41 |       |          |         | 10:47:16.82 | 11:04:03.23 |
| 2nd   | 118 | Newport A (s. goodwin)        | 17:14.73 | 2.8%  | 00:28.32 |         | 10:46:34.07 | 11:03:48.80 |
| 3rd   | 124 | Newport B (M. Blowman)        | 17:43.55 | 5.7%  | 00:28.82 |         | 10:50:11.62 | 11:07:55.17 |
| 4th   | 123 | Montgomery Blair (L. Wilson)  | 18:01.63 | 7.5%  | 00:18.08 |         | 10:49:11.60 | 11:07:13.23 |
| 5th   | 120 | Gunston (A. Duvall)           | 18:52.69 | 12.5% | 00:51.06 |         | 10:47:47.96 | 11:06:40.65 |
| 6th   | 121 | Baltimore (K. Pikounis)       | 21:13.91 | 26.6% | 02:21.22 |         | 10:49:46.63 | 11:11:00.54 |
|       | 122 | Squall Rowing (M. Thoden)     | Scratch  |       |          |         |             |             |