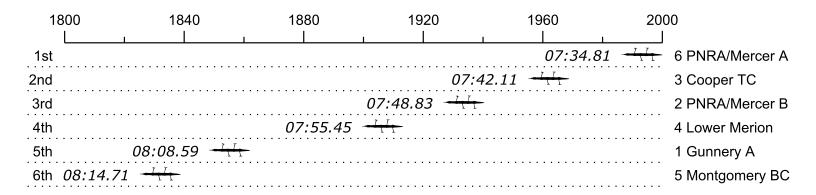

## Race 12: 11:18 AM Womens HS Varsity 4+ (Braxton Family Trophy)

| Place | Lane | Organization                   | Net Time | %    | Delta    | Split       | Pts  |
|-------|------|--------------------------------|----------|------|----------|-------------|------|
| 1st   | 6    | PNRA/Mercer A (K. Niva)        | 07:34.81 |      |          |             | 20.0 |
| 2nd   | 3    | Cooper TC (R. Pierce)          | 07:42.11 | 1.6% | 00:07.30 | 00:00:07.30 | 16.0 |
| 3rd   | 2    | PNRA/Mercer B (M. Barkenbush)  | 07:48.83 | 3.1% | 00:06.72 | 00:00:14.02 | 8.0  |
| 4th   | 4    | Lower Merion (E. Spaeth)       | 07:55.45 | 4.5% | 00:06.62 | 00:00:20.64 | 4.0  |
| 5th   | 1    | Gunnery A (L. Feldman)         | 08:08.59 | 7.4% | 00:13.14 | 00:00:33.78 | 2.0  |
| 6th   | 5    | Montgomery BC (H. Smithberger) | 08:14.71 | 8.8% | 00:06.12 | 00:00:39.90 | 1.0  |