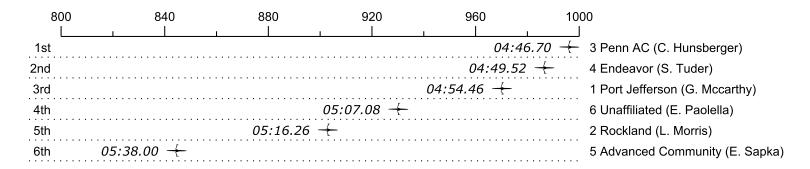

## Race 9: 02:00 PM Womens Novice 1x (1000m)

| Place | Lane | Organization                  | Net Time | %     | Delta    | Split       | Pts  |
|-------|------|-------------------------------|----------|-------|----------|-------------|------|
| 1st   | 3    | Penn AC (C. Hunsberger)       | 04:46.70 |       |          |             | 10.0 |
| 2nd   | 4    | Endeavor (S. Tuder)           | 04:49.52 | 1.0%  | 00:02.82 | 00:00:02.82 | 8.0  |
| 3rd   | 1    | Port Jefferson (G. Mccarthy)  | 04:54.46 | 2.7%  | 00:04.94 | 00:00:07.76 | 4.0  |
| 4th   | 6    | Unaffiliated (E. Paolella)    | 05:07.08 | 7.1%  | 00:12.62 | 00:00:20.38 | 2.0  |
| 5th   | 2    | Rockland (L. Morris)          | 05:16.26 | 10.3% | 00:09.18 | 00:00:29.56 | 1.0  |
| 6th   | 5    | Advanced Community (E. Sapka) | 05:38.00 | 17.9% | 00:21.74 | 00:00:51.30 | 0.5  |