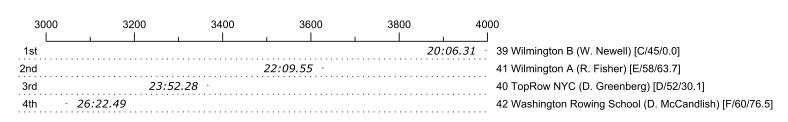

## 2019 Head of The Christina

| Place | Bow | Organization                             | Net Time | %     | Delta    | Raw      | Handicap Penalty | Start       | Finish      |
|-------|-----|------------------------------------------|----------|-------|----------|----------|------------------|-------------|-------------|
| 1st   | 39  | Wilmington B (W. Newell)                 | 20:06.31 |       |          | 20:06.31 |                  | 09:36:15.01 | 09:56:21.32 |
| 2nd   | 41  | Wilmington A (R. Fisher)                 | 22:09.55 | 10.2% | 02:03.24 | 23:13.25 | 01:03.70         | 09:36:52.78 | 10:00:06.03 |
| 3rd   | 40  | TopRow NYC (D. Greenberg)                | 23:52.28 | 18.7% | 01:42.73 | 24:22.38 | 00:30.10         | 09:36:31.07 | 10:00:53.45 |
| 4th   | 42  | Washington Rowing School (D. McCandlish) | 26:22.49 | 31.2% | 02:30.21 | 27:38.99 | 01:16.50         | 09:37:36.54 | 10:05:15.53 |