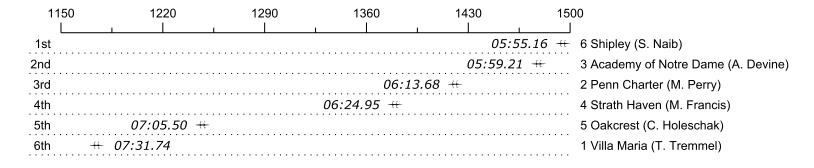

## Race 44b: 05:30 PM Girls Varsity 2x Flight 2

| Place | Lane | Organization                      | Net Time | %     | Delta    | Split       | Pts |
|-------|------|-----------------------------------|----------|-------|----------|-------------|-----|
| 1st   | 6    | Shipley (S. Naib)                 | 05:55.16 |       |          |             |     |
| 2nd   | 3    | Academy of Notre Dame (A. Devine) | 05:59.21 | 1.1%  | 00:04.05 | 00:00:04.05 |     |
| 3rd   | 2    | Penn Charter (M. Perry)           | 06:13.68 | 5.2%  | 00:14.47 | 00:00:18.52 |     |
| 4th   | 4    | Strath Haven (M. Francis)         | 06:24.95 | 8.4%  | 00:11.27 | 00:00:29.79 |     |
| 5th   | 5    | Oakcrest (C. Holeschak)           | 07:05.50 | 19.8% | 00:40.55 | 00:01:10.34 |     |
| 6th   | 1    | Villa Maria (T. Tremmel)          | 07:31.74 | 27.2% | 00:26.24 | 00:01:36.58 |     |