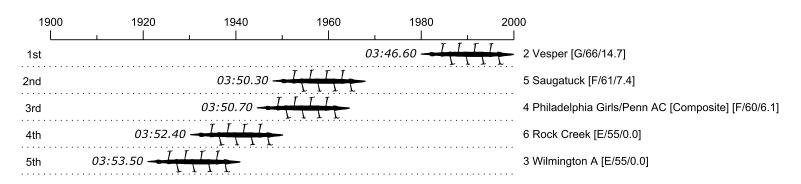

## Race 40c: 03:50 PM Womens Masters Eight - 1000 meters

| Place | Lane | Organization                                       | Net Time | %    | Raw      | Handicap | Split       | Pts |
|-------|------|----------------------------------------------------|----------|------|----------|----------|-------------|-----|
| 1st   | 2    | Vesper (S. Hingley)                                | 03:46.60 |      | 04:01.30 | 00:14.70 | 00:00:08.90 |     |
| 2nd   | 5    | Saugatuck (C. Mioli)                               | 03:50.30 | 1.6% | 03:57.70 | 00:07.40 | 00:00:05.30 |     |
| 3rd   | 4    | Philadelphia Girls/Penn AC [Composite] (T. Decker) | 03:50.70 | 1.8% | 03:56.80 | 00:06.10 | 00:00:04.40 |     |
| 4th   | 6    | Rock Creek (S. Moazed)                             | 03:52.40 | 2.6% | 03:52.40 |          |             |     |
| 5th   | 3    | Wilmington A (E. Rowland)                          | 03:53.50 | 3.0% | 03:53.50 |          | 00:00:01.10 |     |
|       | 1    | Wilmington C (N. Falasco)                          | Scratch  |      |          |          |             |     |